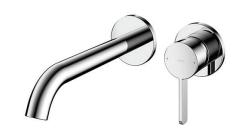

# **TLG11308BA**

## **PARTS DESCRIPTION**

| TLG11308BA | : | Wall Mount Single Lever       |
|------------|---|-------------------------------|
|            |   | Washbasin Faucet (Long Spout) |
|            |   | (w/o Waste Fittings)          |

### TLG11308BA