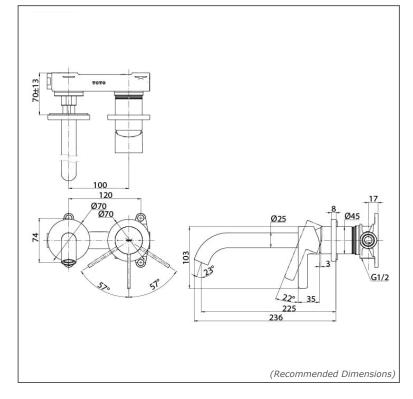

# **TLG11308BA**

## **PARTS DESCRIPTION**

| TLG11308BA | : | Wall Mount Single Lever       |
|------------|---|-------------------------------|
|            |   | Washbasin Faucet (Long Spout) |
|            |   | (w/o Waste Fittings)          |

### TLG11308BA