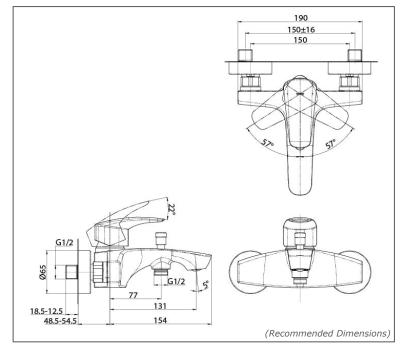

# **TBG09302BA**

# **PARTS DESCRIPTION**

TBG09302BA

Material

: Exposed Single Lever Bath & Shower Mixer