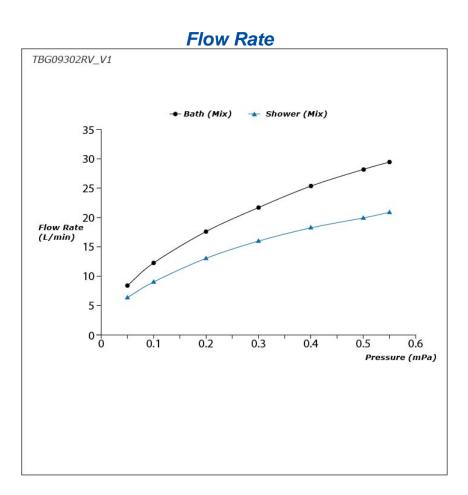

# **SPECIFICATIONS**

- Finish
- : Chrome
- : Brass
- Water Pressure 0.25MPa~0.75MPa :