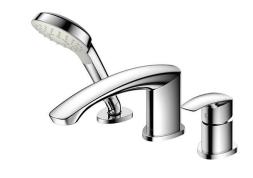

#### **FEATURES**

- Bold parallel arches and reflective curves in an assertive design
- A majestic dignity of outstanding architecture the arch of its spout and columnar body imposing a further accentuated presence that highlights its edges
- Easy Installation and Usage
- Long lasting, COMFORT GLIDE mechanism for a smooth operation
- 1 mode function hand shower (COMFORT WAVE)

#### **PARTS DESCRIPTION**

TBG09305BB : Bath & Shower Set (3-Holes)