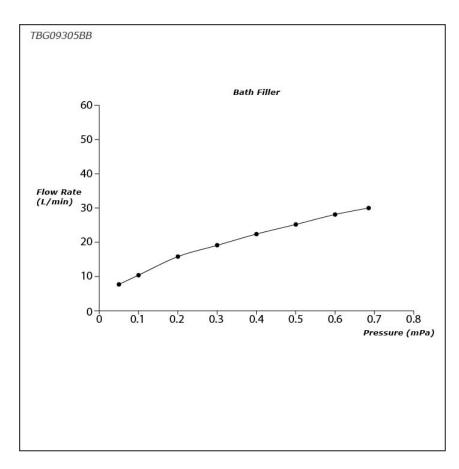

# **TOTO Faucets**

**GM SERIES** 

## **TBG09305BB**





#### **FEATURES**

- Bold parallel arches and reflective curves in an assertive design
- A majestic dignity of outstanding architecture the arch of its spout and columnar body imposing a further accentuated presence that highlights its edges
- Easy Installation and Usage
- Long lasting, COMFORT GLIDE mechanism for a smooth operation
- 1 mode function hand shower (COMFORT WAVE)

### **SPECIFICATIONS**

Finish : ChromeMaterial : Brass

Water Pressure : 0.25MPa~0.75MPa

#### **PARTS DESCRIPTION**

TBG09305BB : Bath & Shower Set (3-Holes)

#### TBG09305BB



# Flow Rate