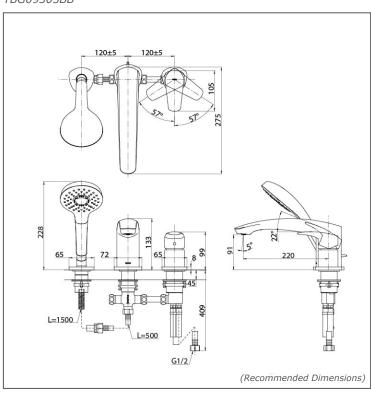

### **SPECIFICATIONS**

Finish : ChromeMaterial : Brass

Water Pressure : 0.25MPa~0.75MPa

#### **PARTS DESCRIPTION**

TBG09305BB : Bath & Shower Set (3-Holes)

#### TBG09305BB