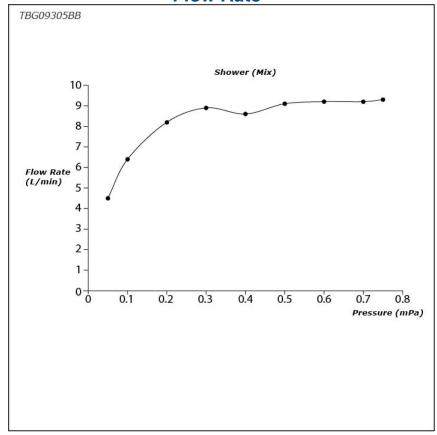

# **TOTO Faucets**

**GM SERIES** 

## **TBG09305BB**





#### **FEATURES**

- Bold parallel arches and reflective curves in an assertive design
- A majestic dignity of outstanding architecture the arch of its spout and columnar body imposing a further accentuated presence that highlights its edges
- Easy Installation and Usage
- Long lasting, COMFORT GLIDE mechanism for a smooth operation
- 1 mode function hand shower (COMFORT WAVE)

### **SPECIFICATIONS**

Finish : ChromeMaterial : Brass

Water Pressure : 0.25MPa~0.75MPa

#### **PARTS DESCRIPTION**

TBG09305BB : Bath & Shower Set (3-Holes)

#### TBG09305BB



# Flow Rate