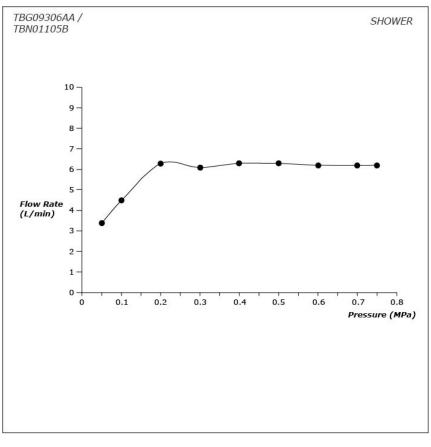

ts**

#### **GM SERIES**

## **TBG09306AA** /TBN01105B

#### **FEATURES**

- Bold parallel arches and reflective curves in an assertive design
- A majestic dignity of outstanding architecture the arch of its spout and columnar body imposing a further accentuated presence that highlights its edges
- High corrosion resistance plating
- Easy Installation and Usage
- Long lasting COMFORT GLIDE mechanism for a smooth operation

### **SPECIFICATIONS**

• Finish

Material

Brass :

: Chrome

• Water Pressure : 0.25MPa~0.75MPa

#### **PARTS DESCRIPTION**

| TBG09306AA | : | Floor-standing Bath &           |
|------------|---|---------------------------------|
|            |   | Shower Set                      |
| TBN01105B  | : | Floor-standing Bath Filler Base |

#### TBG09306AA / TBN01105B







Please consult, TOTO representative for more details. All rights reserved by TOTO including but not limited to Improve & Change of Product Design, Specs or Availability at any time without prior notice.