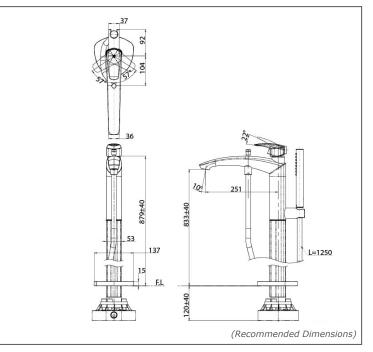

#### **PARTS DESCRIPTION**

| TBG09306AA | : | Floor-standing Bath &           |
|------------|---|---------------------------------|
|            |   | Shower Set                      |
| TBN01105B  | : | Floor-standing Bath Filler Base |