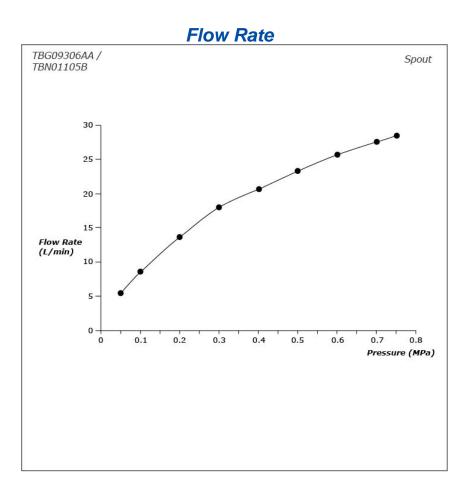

cets**

#### **GM SERIES**

## **TBG09306AA** /TBN01105B

#### **FEATURES**

- Bold parallel arches and reflective curves in an assertive design
- A majestic dignity of outstanding architecture the arch of its spout and columnar body imposing a further accentuated presence that highlights its edges
- High corrosion resistance plating
- Easy Installation and Usage
- Long lasting COMFORT GLIDE mechanism for a smooth operation

### **SPECIFICATIONS**

• Finish

Material

Brass :

: Chrome

• Water Pressure : 0.25MPa~0.75MPa

#### **PARTS DESCRIPTION**

| TBG09306AA | : | Floor-standing Bath &           |
|------------|---|---------------------------------|
|            |   | Shower Set                      |
| TBN01105B  | : | Floor-standing Bath Filler Base |

#### TBG09306AA / TBN01105B







Please consult, TOTO representative for more details. All rights reserved by TOTO including but not limited to Improve & Change of Product Design, Specs or Availability at any time without prior notice.