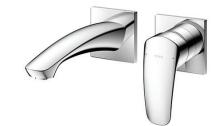

# **TLG09307BB**

## **PARTS DESCRIPTION**

| TLG09307BB | : | Wall Mount Single Lever     |
|------------|---|-----------------------------|
|            |   | Washbasin Faucet (Short     |
|            |   | Spout) (w/o Waste Fittings) |

### TLG09307BB