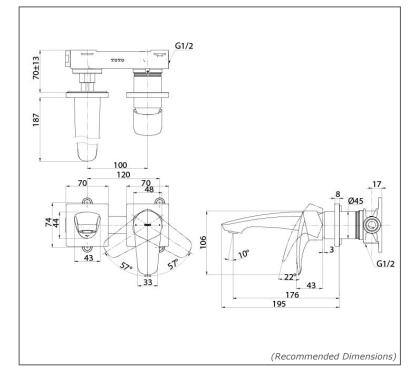

## **SPECIFICATIONS**

- Finish
  - : Chrome Material Brass :
- Water Pressure 0.25MPa~0.75MPa :

## **PARTS DESCRIPTION**

| TLG09307BB | : | Wall Mount Single Lever     |
|------------|---|-----------------------------|
|            |   | Washbasin Faucet (Short     |
|            |   | Spout) (w/o Waste Fittings) |

### TLG09307BB