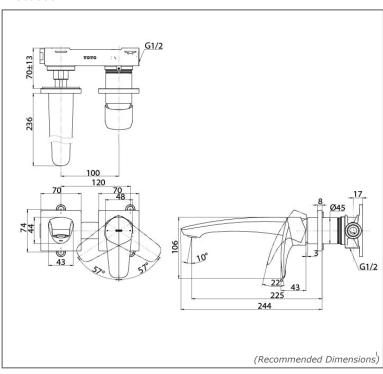

## **PARTS DESCRIPTION**

TLG09308BB : Wall Mount Single Lever
Washbasin Faucet (Long
Spout) (w/o Waste Fittings)

### TLG09308BB