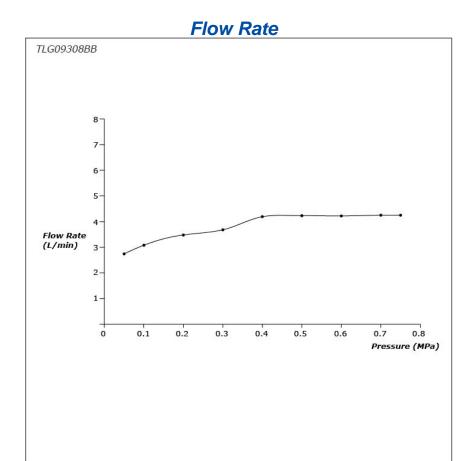

### **SPECIFICATIONS**

Finish : ChromeMaterial : Brass

• Water Pressure : 0.25MPa~0.75MPa

### TLG09308BB