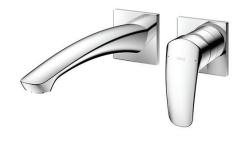

## **PARTS DESCRIPTION**

TLG09308BB : Wall Mount Single Lever
Washbasin Faucet (Long
Spout) (w/o Waste Fittings)