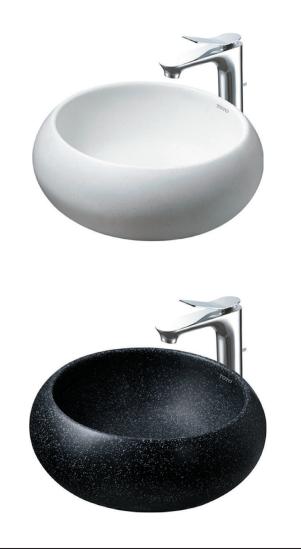

#### **FEATURES**

- Stone appearance with dense texture gives you a natural feeling
- Galaline series promise a clean, beautiful and smooth quality
- Two color options available: Sand Yellow gives you a passion like a sandy beach while, obsidian black gives you a deep feeling like the night
- Front Overflow

### COLOURS

PJS04WE#MGB

: Obsidian Black

PJS04WE#MGB

Please consult, TOTO representative for more details.

All rights reserved by TOTO including but not limited to Improve & Change of Product Design, Specs or Availability at any time without prior notice