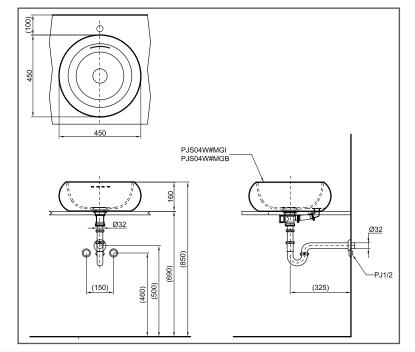

#### **SPECIFICATIONS**

- Size
- : 450W x 450D x 160H mm
- Material
- : Reinforced Marble

### **PARTS DESCRIPTION**

Faucet not included

PJS04W#MGB

: Reinforced Marble Console Wash Basin