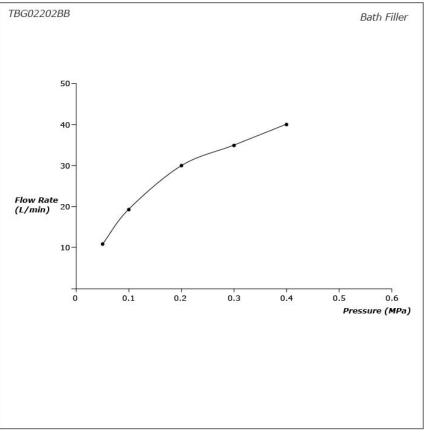

# TOTO **GR Series**

#### **Bath & Shower Set** (4-holes)

# **TBG02202BB**



#### **FEATURES**

- Design concept is Gorgeous and Regal
- Safety control with heat insulating handle.
- 1 mode function hand shower (Square shape, COMFORT WAVE)

### **SPECIFICATIONS**

- Size
- Material

Finish

- 50W x 221D x 117H mm 2
- Brass (Faucet) Plastic (Hand Shower)
- : Chrome
- Water Pressure : 0.25Mpa ~ 0.75Mpa

## **PARTS DESCRIPTION**

- TLG02202BB
- Bath & shower set : (4-holes)





Please consult, TOTO representative for more details. All rights reserved by TOTO including but not limited to Improve & Change of Product Design, Specs or Availability at any time without prior notice



# Flow Rate