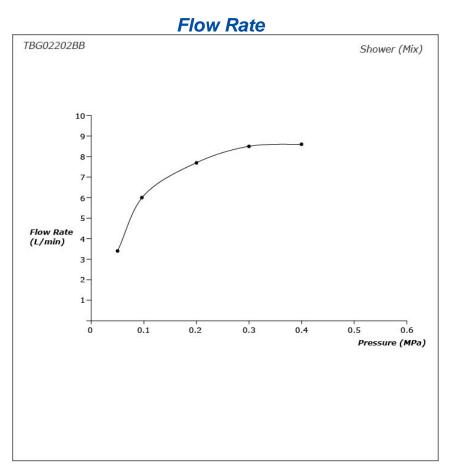

# TOTO **GR Series**

#### **Bath & Shower Set** (4-holes)

# **TBG02202BB**



#### **FEATURES**

- Design concept is Gorgeous and Regal
- Safety control with heat insulating handle.
- 1 mode function hand shower (Square shape, COMFORT WAVE)

### **SPECIFICATIONS**

- Size
- Material

Finish

- 50W x 221D x 117H mm 2
- Brass (Faucet) Plastic (Hand Shower)
- : Chrome
- Water Pressure : 0.25Mpa ~ 0.75Mpa

## **PARTS DESCRIPTION**

- TLG02202BB
- Bath & shower set : (4-holes)





Please consult, TOTO representative for more details. All rights reserved by TOTO including but not limited to Improve & Change of Product Design, Specs or Availability at any time without prior notice



# Flow Rate