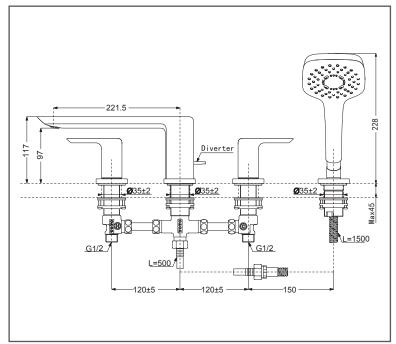

### **SPECIFICATIONS**

- Size
- Material

Finish

- 50W x 221D x 117H mm 2
- Brass (Faucet) Plastic (Hand Shower)
- : Chrome
- Water Pressure : 0.25Mpa ~ 0.75Mpa