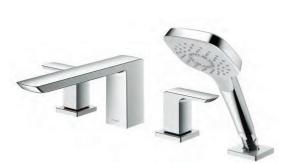

## **PARTS DESCRIPTION**

- TLG02202BB
- Bath & shower set : (4-holes)

Please consult, TOTO representative for more details. All rights reserved by TOTO including but not limited to Improve & Change of Product Design, Specs or Availability at any time without prior notice