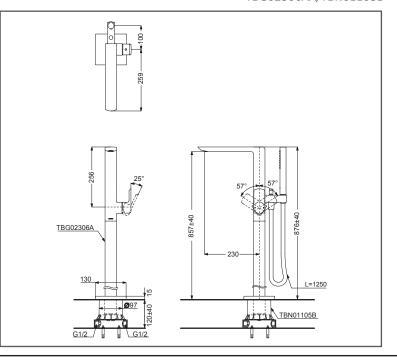

#### **SPECIFICATIONS**

- Size
- Material
- : Brass (Faucet) Plastic (Hand Shower)

130W x 356D x 876H mm

- Finish Water Pressure
- : Chrome
- : 0.25Mpa ~ 0.75Mpa

:

#### **PARTS DESCRIPTION**

- TLG02306AA : Floor-standing Bath & Shower Set
- TBN01105B
- : Floor-standing Bathtub Filler Base

Please consult, TOTO representative for more details.

All rights reserved by TOTO including but not limited to Improve & Change of Product Design, Specs or Availability at any time without prior notice