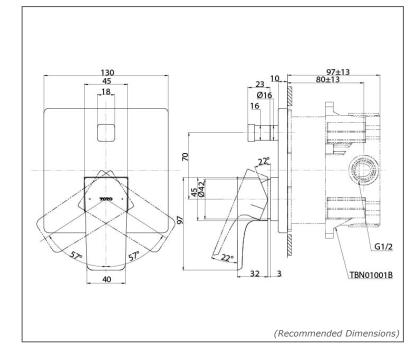

# **TBG07304BA /TBN01001B**

## **PARTS DESCRIPTION**

TBG07304BA

: Single Lever Shower Mixer with Diverter

TBN01001B

: Concealed Box