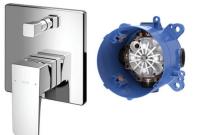

## **PARTS DESCRIPTION**

TBG07304BA

: Single Lever Shower Mixer with Diverter

TBN01001B

: Concealed Box