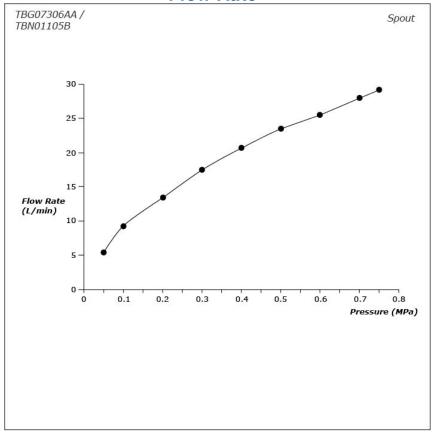

# **TOTO Faucets**

**GE SERIES** 

## TBG07306AA /TBN01105B





#### **FEATURES**

- A beauty of traditional craft in characteristic sculptural form
- V-shaped edge extends up to the end of the spout generate multi sided reflections
- High corrosion resistance plating
- Easy Installation and Usage
- Long lasting COMFORT GLIDE mechanism for a smooth operation

#### **SPECIFICATIONS**

Finish : ChromeMaterial : Brass

• Water Pressure : 0.25MPa~0.75MPa

#### **PARTS DESCRIPTION**

TBG07306AA : Floor-standing Bath

& Shower Set

TBN01105B : Floor-standing Bath Filler Base

#### TBG07306AA / TBN01105B



### Flow Rate