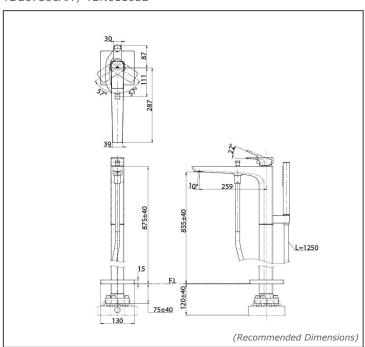

# **TOTO Faucets**

**GE SERIES** 

## TBG07306AA /TBN01105B





#### **FEATURES**

- A beauty of traditional craft in characteristic sculptural form
- V-shaped edge extends up to the end of the spout generate multi sided reflections
- High corrosion resistance plating
- Easy Installation and Usage
- Long lasting COMFORT GLIDE mechanism for a smooth operation

#### **SPECIFICATIONS**

Finish : ChromeMaterial : Brass

• Water Pressure : 0.25MPa~0.75MPa

#### **PARTS DESCRIPTION**

TBG07306AA : Floor-standing Bath

& Shower Set

TBN01105B : Floor-standing Bath Filler Base

#### TBG07306AA / TBN01105B



### Flow Rate