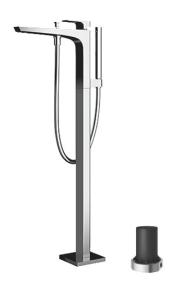

#### **PARTS DESCRIPTION**

TBG07306AA : Floor-standing Bath

& Shower Set

TBN01105B : Floor-standing Bath Filler Base