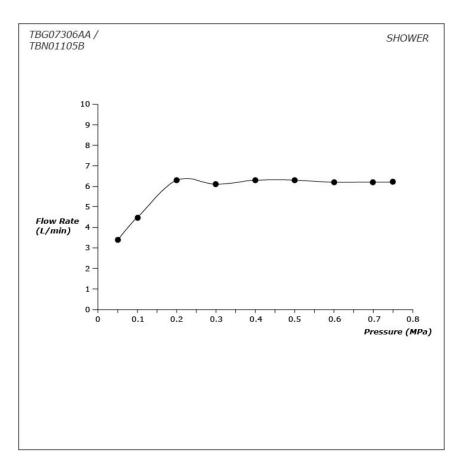

# **TOTO Faucets**

**GE SERIES** 

## TBG07306AA /TBN01105B





#### **FEATURES**

- A beauty of traditional craft in characteristic sculptural form
- V-shaped edge extends up to the end of the spout generate multi sided reflections
- High corrosion resistance plating
- Easy Installation and Usage
- Long lasting COMFORT GLIDE mechanism for a smooth operation

#### **SPECIFICATIONS**

Finish : ChromeMaterial : Brass

• Water Pressure : 0.25MPa~0.75MPa

#### **PARTS DESCRIPTION**

TBG07306AA : Floor-standing Bath

& Shower Set

TBN01105B : Floor-standing Bath Filler Base

#### TBG07306AA / TBN01105B



### Flow Rate