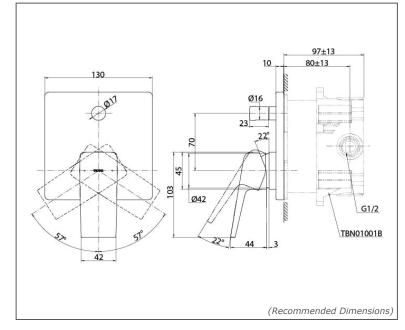

## **TBG10304BA** /TBN01001B

#### **SPECIFICATIONS**

- Finish Material
- : Chrome Brass :
- Water Pressure
- : 0.25MPa~0.75MPa

**PARTS DESCRIPTION** 

#### TBG10304BA Single Lever Shower Mixer :

- TBN01001B
- with Diverter : Concealed Box