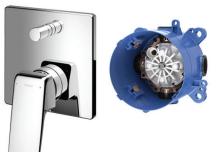

## **TBG10304BA** /TBN01001B

#### TBG10304BA Single Lever Shower Mixer :

- TBN01001B
- with Diverter : Concealed Box