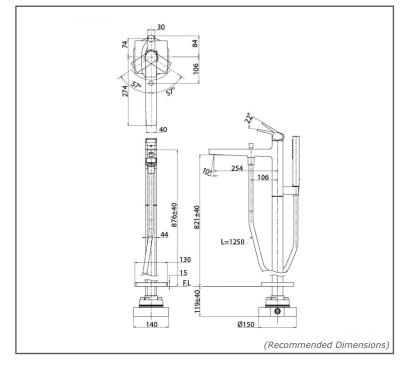

## **PARTS DESCRIPTION**

| TBG10306AA | : | Floor-standing Bath & Shower S  |
|------------|---|---------------------------------|
| TBN01105B  | : | Floor-standing Bath Filler Base |

#### TBG10306AA / TBN01105B

Please consult TOTO representative for more details. All rights reserved by TOTO including but not limited to Improve & Change of Product Design, Specs or Availability at any time without prior notice.