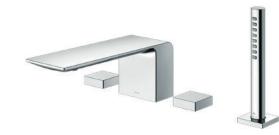

# TOTO **Faucets**

#### **ZL SERIES**

# **TBP02202BA**



#### **FEATURES**

- Design concept is Gorgeous and Organic
- Safety control with heat insulating handle
- 1 mode function hand shwer (round shape, comfort wave)

### **SPECIFICATIONS**

- Finish
- : Chrome

:

- Material
- Brass :
- Water Pressure
- Size
- 0.25MPa~0.75MPa : 55W x 276D x 117H mm

#### **PARTS DESCRIPTION**

TBP02202BA

: Bath & Shower Set (4-Holes)

#### TBP02202BA



Please consult TOTO representative for more details. All rights reserved by TOTO including but not limited to Improve & Change of Product Design, Specs or Availability at any time without prior notice.

## Flow Rate





Please consult TOTO representative for more details. All rights reserved by TOTO including but not limited to Improve & Change of Product Design, Specs or Availability at any time without p