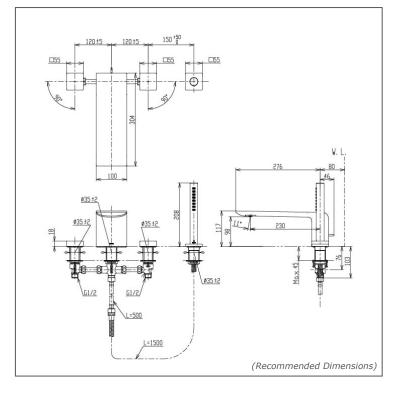

### **SPECIFICATIONS**

- Finish
- : Chrome

:

- Material
- Brass :
- Water Pressure
- Size
- 0.25MPa~0.75MPa : 55W x 276D x 117H mm

#### **PARTS DESCRIPTION**

TBP02202BA

: Bath & Shower Set (4-Holes)