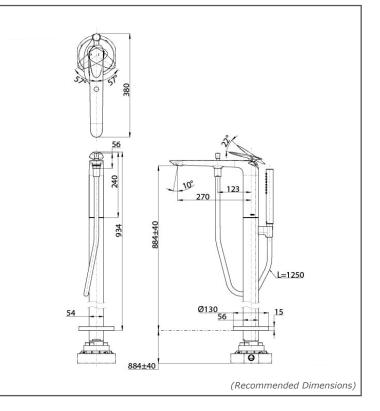

## **SPECIFICATIONS**

| • Finish | : | Chrome / Gold (#PG) |
|----------|---|---------------------|
| Material | : | Brass               |

Water Pressure : 0.25MPa~0.75MPa

## **PARTS DESCRIPTION**

| TBP03301AA | : | Floor-standing Bath &           |
|------------|---|---------------------------------|
|            |   | Shower Set                      |
| TBN01105B  | : | Floor-standing Bath Filler Base |