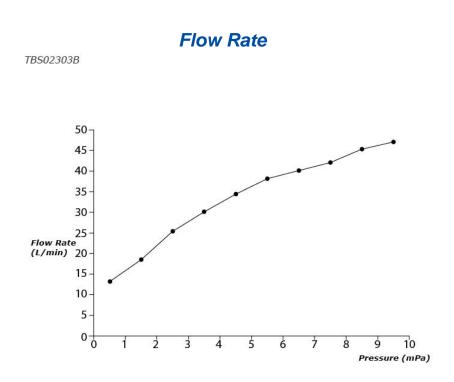

### **SPECIFICATIONS**

Finish Material ÷ Chrome

.

÷

1

Brass

- Size Water Pressure
- 135W x 69D x 148H mm
- 3 0.25Mpa ~ 0.75Mpa

#### TBS02303B2