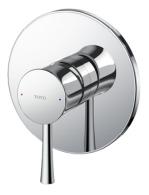

## **PARTS DESCRIPTION**

- TBS02303B2
- Single Lever Shower Mixer (w/ valve)

#### TBS02303B2

# TOTO **LN SERIES**

Single Lever Shower Mixer (w/ valve)