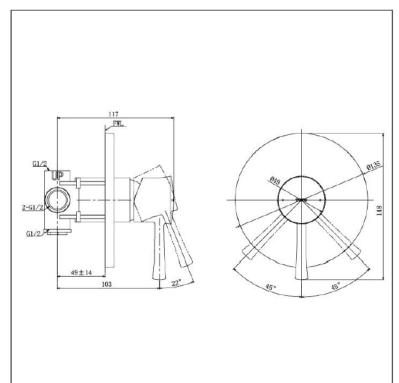

### **SPECIFICATIONS**

Finish Material ÷ Chrome

.

÷

1

Brass

- Size Water Pressure
- 135W x 69D x 148H mm
- 3 0.25Mpa ~ 0.75Mpa

## **PARTS DESCRIPTION**

- TBS02303B2
- Single Lever Shower Mixer (w/ valve)

#### TBS02303B2