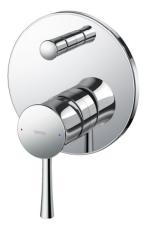

# Single Lever Shower Mixer with Diverter (w/valve)

#### TBS02304B2

# TOTO **LN SERIES**

**Single Lever Shower Mixer with Diverter** (w/valve)