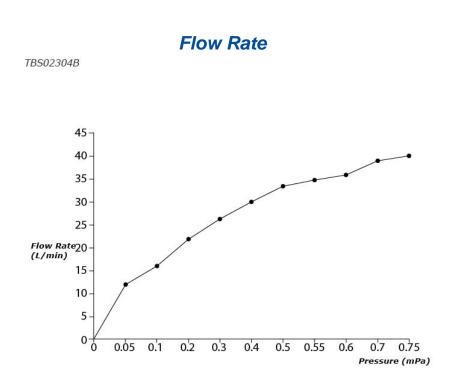

- 135W x 138D x 178H mm
- 3 0.25Mpa ~ 0.75Mpa

# **TBS02304B2**

Please consult, TOTO representative for more details. All rights reserved by TOTO including but not limited to Improve & Change of Product Design, Specs or Availability at any time without prior notice