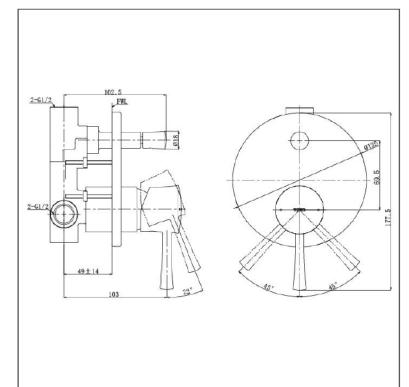

# **PARTS DESCRIPTION**

• TBS02304B2

# TOTO **LN SERIES**

**Single Lever Shower Mixer with Diverter** (w/valve)

- 135W x 138D x 178H mm
- 3 0.25Mpa ~ 0.75Mpa