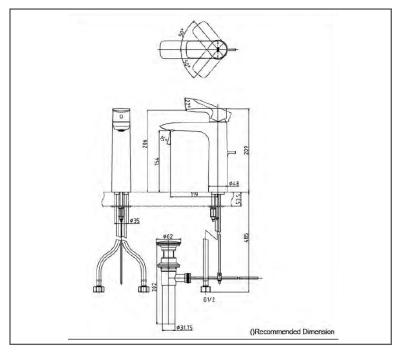

### PARTS DESCRIPTION

- TLG04304B
- : Single Lever Lavatory Faucet (Tall Vessel) (w/o pop-up waste)

TLG04304B

Please consult, TOTO representative for more details.

All rights reserved by TOTO including but not limited to Improve & Change of Product Design, Specs or Availability at any time without prior notice