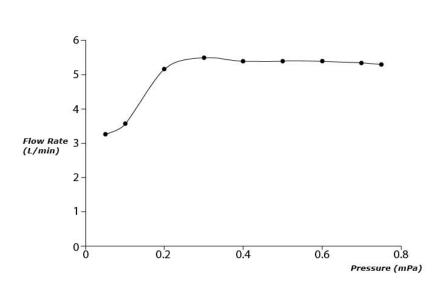

Single Lever Lavatory Faucet (Semi-Tall Vessel) (w/o pop-up waste)

# TLG04304B





#### FEATURES

- Design Concept is Gorgeous and Advance
- Long lasting, comfort glide mechanism for a smooth operation
- High corrosion resistance plating
- TOTO aerated water technology, ECOCAP adds air to the water to achieve full water jet with less amount of water usage.

## SPECIFICATIONS

- Finish : Chrome
- Material : Brass
- Water Pressure : 0.25MPa ~ 0.75MPa

### PARTS DESCRIPTION

- TLG04304B
- : Single Lever Lavatory Faucet (Tall Vessel) (w/o pop-up waste)

TLG04304B



Please consult, TOTO representative for more details.

All rights reserved by TOTO including but not limited to Improve & Change of Product Design, Specs or Availability at any time without prior notice

## Flow Rate

TLG04304B