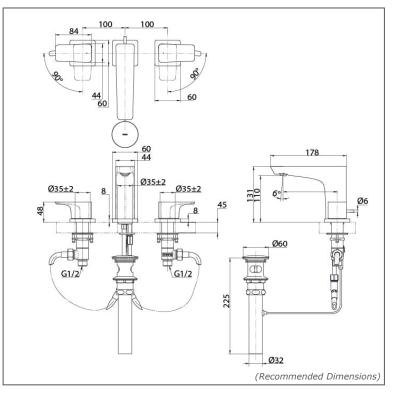

### **PARTS DESCRIPTION**

TLG07201BA

: 2 Handle Washbasin Faucet (3 Holes) (w/ Pop-up Waste)