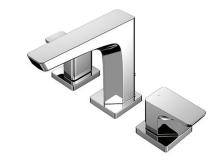

### **PARTS DESCRIPTION**

TLG07201BA

: 2 Handle Washbasin Faucet (3 Holes) (w/ Pop-up Waste)