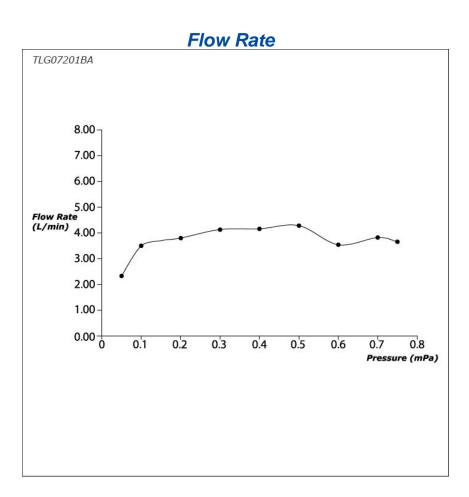

#### **SPECIFICATIONS**

• Finish

Material

- : Chrome
- :
- Water Pressure
- Brass
- : 0.25MPa~0.75MPa