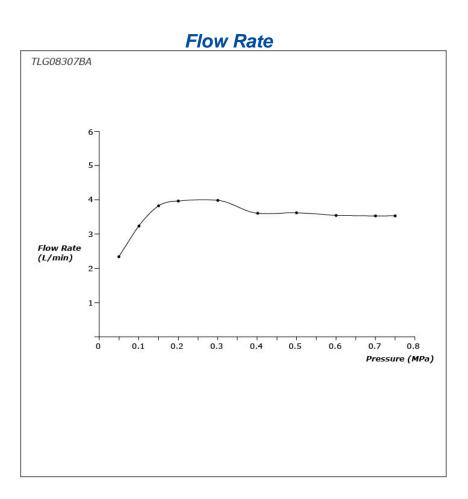

# **TLG08307BA**

## **SPECIFICATIONS**

Finish

Material

- Brass :
- Water Pressure 0.25MPa~0.75MPa :