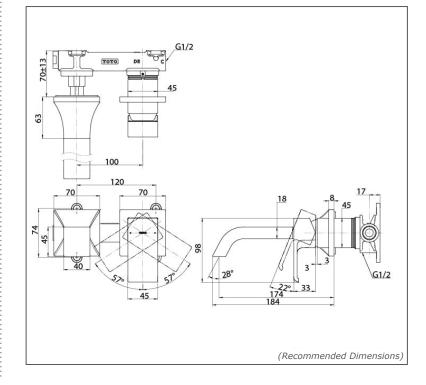

## **PARTS DESCRIPTION**

| TLG08307BA | : | Wall Mount Single Lever        |
|------------|---|--------------------------------|
|            |   | Washbasin Faucet (Short Spout) |
|            |   | (w/o Waste Fittings)           |