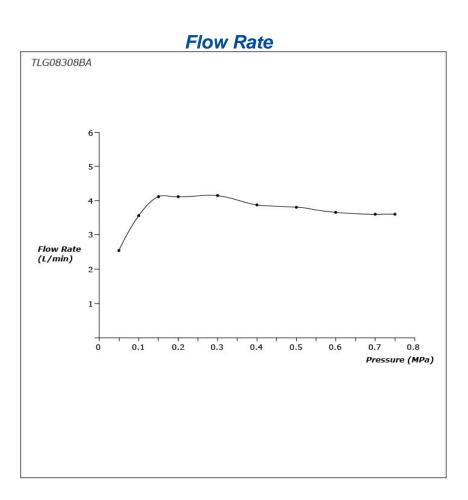

# **TLG08308BA**

## **SPECIFICATIONS**

Finish

Material

- Brass :
- Water Pressure 0.25MPa~0.75MPa :