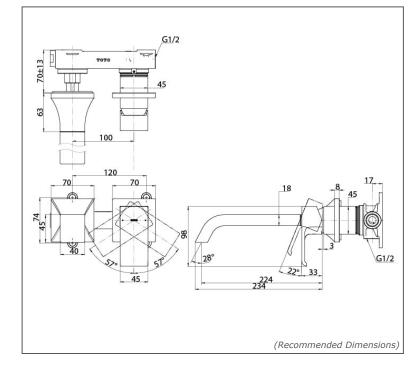

## **PARTS DESCRIPTION**

| TLG08308BA | : | Wall Mount Single Lever       |
|------------|---|-------------------------------|
|            |   | Washbasin Faucet (Long Spout) |
|            |   | (w/o Waste Fittings)          |

## **SPECIFICATIONS**

Finish

Material

- Brass :
- Water Pressure 0.25MPa~0.75MPa :