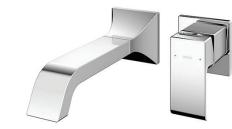

## **PARTS DESCRIPTION**

| TLG08308BA | : | Wall Mount Single Lever       |
|------------|---|-------------------------------|
|            |   | Washbasin Faucet (Long Spout) |
|            |   | (w/o Waste Fittings)          |

: Chrome