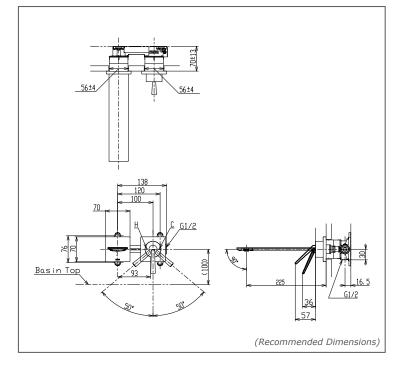

# **SPECIFICATIONS**

- Finish
- Material
- : Chrome

:

- Stainless Steel :
- Water Pressure
- Size
- 0.25MPa~0.75MPa : 152W x 226D x 70H mm