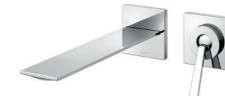

## **PARTS DESCRIPTION**

TLP02310BA

: Wall-Mount Single Lever Washbasin Faucet (Long Spout) (w/o Waste Fittings)

## **FEATURES**

- Design concept is Gorgeous and Organic
- TOTO original cartridge for smooth control