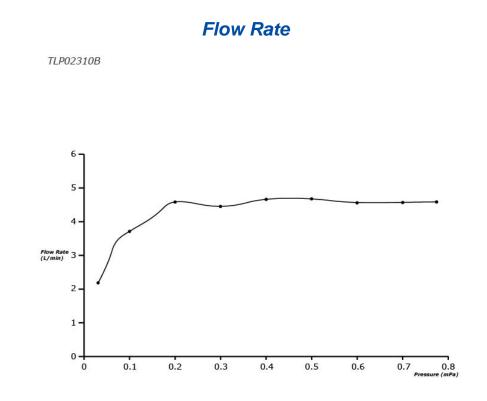

# TOTO **Faucets**

### **ZL SERIES**

# **TLP02310BA**



## **FEATURES**

- Design concept is Gorgeous and Organic
- TOTO original cartridge for smooth control

# **SPECIFICATIONS**

- Finish
- Material
- : Chrome

:

- Stainless Steel :
- Water Pressure
- Size
- 0.25MPa~0.75MPa : 152W x 226D x 70H mm

## **PARTS DESCRIPTION**

TLP02310BA

: Wall-Mount Single Lever Washbasin Faucet (Long Spout) (w/o Waste Fittings)

### TLP02310BA



Please consult TOTO representative for more details. All rights reserved by TOTO including but not limited to Improve & Change of Product Design, Specs or Availability at any time without prior notice.



Please consult TOTO representative for more details. All rights reserved by TOTO including but not limited to Improve & Change of Product Design, Specs or Availability at any time without prior notice.