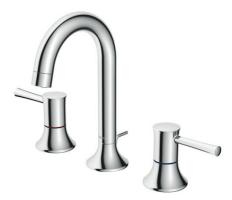

# TOTO **LN SERIES**

2 Handle Washbasin Faucet (3 Hole)

### **PARTS DESCRIPTION**

- TLS02201BA
- 2 Handle Washbasin Faucet (3 Hole)