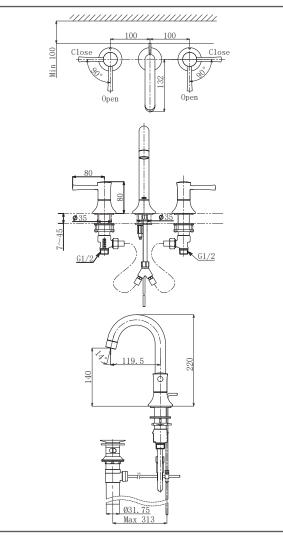

#### **SPECIFICATIONS**

Water Pressure 0.25Mpa ~ 0.75Mpa 1 Nickel Chrome 5 Finish Brass (Faucet) . Material

:

- Size
- Plastic (Hand Shower) 210W x 120D x 220H mm

### **PARTS DESCRIPTION**

- TLS02201BA
- 2 Handle Washbasin Faucet (3 Hole)