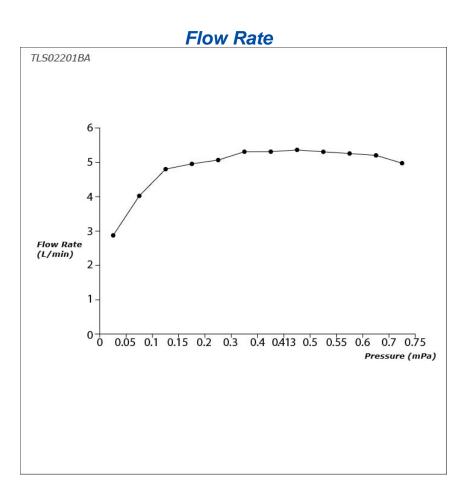

## **TLS02201BA**

#### **SPECIFICATIONS**

Water Pressure 0.25Mpa ~ 0.75Mpa 1 Nickel Chrome 5 Finish Brass (Faucet) . Material

:

- Size
- Plastic (Hand Shower) 210W x 120D x 220H mm