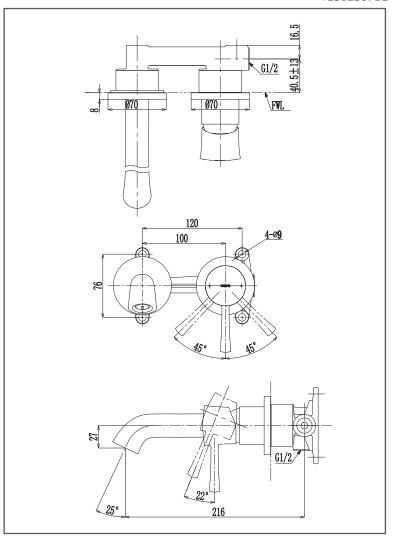

## **SPECIFICATIONS**

• Water Pressure : 0.25Mpa ~ 0.75Mpa

Finish : ChromeMaterial : Brass

• Size : 170W x 216D x 115H mm