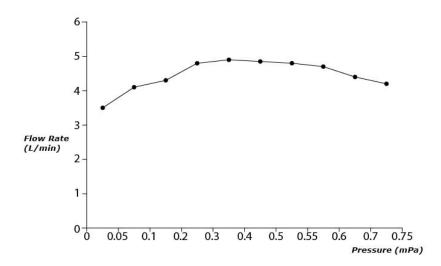

## **SPECIFICATIONS**

• Water Pressure : 0.25Mpa ~ 0.75Mpa

Finish : ChromeMaterial : Brass

• Size : 170W x 216D x 115H mm