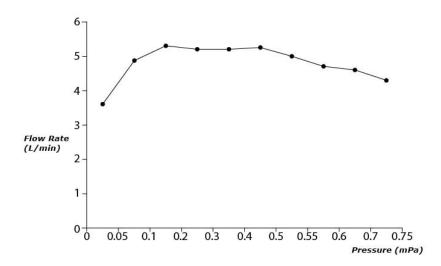

## **SPECIFICATIONS**

• Water Pressure : 0.25Mpa ~ 0.75Mpa

Finish : ChromeMaterial : Brass

• Size : 170W x 267D x 115H mm