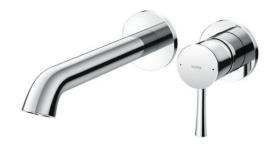

## TOTO LN SERIES

Wall Mounted Single Lever Washbasin Faucet (Long Spout)

TLS02308B2

## **PARTS DESCRIPTION**

• TLS02308B2 : Wall Mounted Single Lever

Washbasin Faucet (Long Spout) W/o Waste fitting

TLS02308B2

TLS02308B