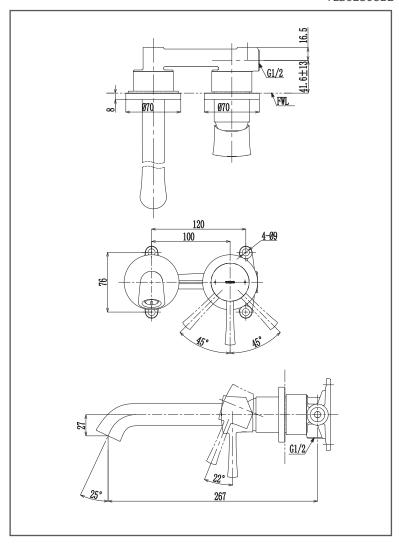

## **SPECIFICATIONS**

• Water Pressure : 0.25Mpa ~ 0.75Mpa

Finish : ChromeMaterial : Brass

• Size : 170W x 267D x 115H mm

## **PARTS DESCRIPTION**

• TLS02308B2 : Wall Mounted Single Lever

Washbasin Faucet (Long Spout) W/o Waste fitting

TLS02308B2

TLS02308B