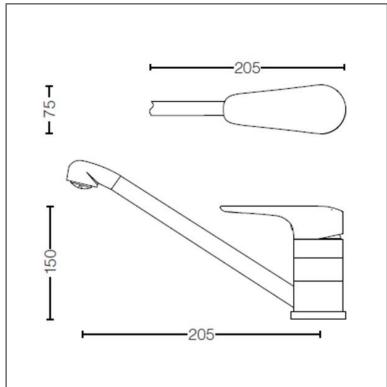

## **SPECIFICATIONS**

- Water Pressure
- Finish
- : 0.25MPa ~ 0.75MPa
- Nickel Chrome :
- Material
- Size
- Brass :
- 75W x 205D x 150H mm :

#### **PARTS DISCRIPTION**

- TTKC301FV2
- Single Lever Kitchen Faucet

TTKC301FV2

: