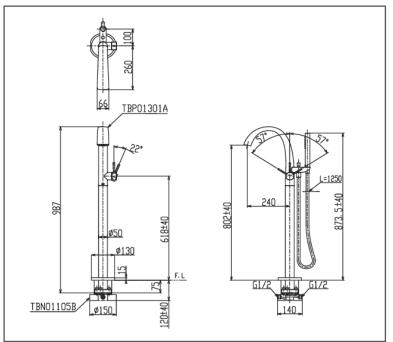

### **SPECIFICATIONS**

Size

: 130W x 360D x 912H mm

Brass (Hand Shower)

- Material
- Brass (Faucet) :
- 5
  - 0.25Mpa ~ 0.75Mpa 5

#### **PARTS DESCRIPTION**

TBP01301B/ TBP01301B#BN

Water Pressure

- : Floor Standing Bathtub & Shower set
- TBN01105B
- : Floor Standing Bathtub Filler Base

TBP01301B/ TBN01105B

Please consult, TOTO representative for more details. All rights reserved by TOTO including but not limited to Improve & Change of Product Design, Specs or Availability at any time without prior notice