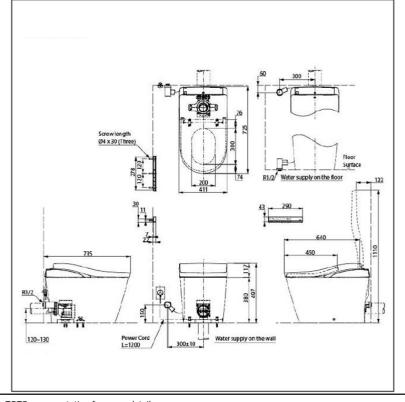

### **SPECIFICATIONS**

TORNADO FLUSH Flush System Water Use 3.8L / 3.0L 120-130 mm Rough-in Bowl Shape D Shape

Water Pressure 0.25MPa~0.75MPa

Power Rating 220~230V, 50/60Hz, 835~863W

Length of Power Cord 1.2 M

Material Bowl - Vitreous China

WASHLET - PP

Remote Controller - Aluminum

Size 411W x 725D x 497H mm

- \* Recommended for Auto Water Pressure Pump 2.5 Bar (0.25 MPa). \* Recommended for Voltage Stabilizer 1.0 KVA to avoid Power supply voltage Fluctuation.
- \* Recommended for Soft water CaCO3<50ppm, TDS<300 ppm (mg/l).
- \*\*Recommended NOT to USE Black Colored or DARK Colored Wall & Floor Tiles/Marbles and NO BLACK/DARK Colored CEILING or FALSE CEILING, interior of WC BOOTH or TOILET KIOSK. Remote Controller IR SIGNAL STRENGTH REDUCED & ABSORVED on DARK SURFACE. So Neorest\_Washlet Cannot be Operational with Remote Controller.