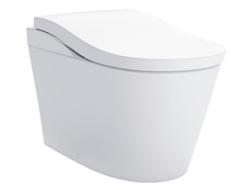

# TOTO **SMART TOILET**

**NEOREST LS (P Trap)** 

CS911PVT#NW1 / TCF87120GIN#NW1

#### **FEATURES**

- New TORNADO FLUSH uses less water to product powerful streams of water that travels along a hairpin curve of new RIMLESS DESIGN bowl creating a 360 degree of cleaning that washes every spot.
- PREMIST a fine spray of mist making it difficult for dirt to adhere.
- EWATER+ not only keeps toilet bowl and nozzle clean by preventing bacterial with sanitizing effect but is also sprayed under the seat to prevent other accumulated waste, ensures a long-lasting cleanliness.
- Automatic operation: Lid opens, closes and toilet flushes when sensor is activated.
- AIR-IN WONER-WAVE uses air rich water droplets to produce comfortable cleaning sensation.
- HEATED SEAT with temperature control.
- Auto powerful DEODORIZER activates after every usage.
- Adjustable WARM AIR DRYING.
- Hybrid Ecology System WATER SAVING.