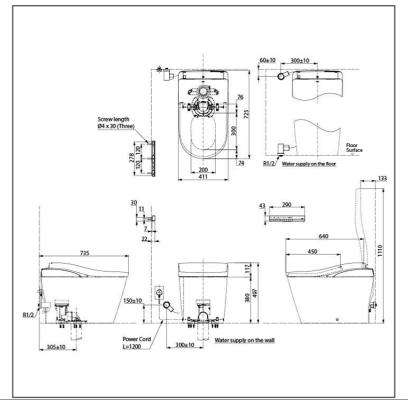

## SPECIFICATIONS

- TORNADO FLUSH Flush System
  - Water Use 3.8L / 3.0L 305 mm
- Rough-in Bowl Shape
- Water Pressure
- Power Rating

Size

- Length of Power Cord
- Material
- D Shape 0.25MPa~0.75MPa
- 220~230V, 50/60Hz, 835~863W

- 1.2 M
- Bowl Vitreous China WASHLET - PP Remote Controller - Aluminum 411W x 725D x 497H mm

\* Recommended for Auto Water Pressure Pump 2.5 Bar (0.25 MPa). \* Recommended for Voltage Stabilizer 1.0 KVA to avoid Power supply voltage Fluctuation.

\* Recommended for - Soft water CaCO3<50ppm, TDS<300 ppm (mg/l). \*\*Recommended NOT to USE Black Colored or DARK Colored Wall & Floor Tiles/Marbles and NO BLACK/DARK Colored CEILING or FALSE CEILING, interior of WC BOOTH or TOILET KIOSK. Remote Controller IR SIGNAL STRENGTH REDUCED & ABSORVED on DARK SURFACE. So Neorest\_Washlet Cannot be Operational with Remote Controller.