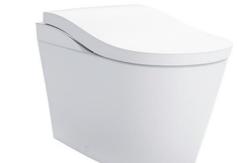

# **NEOREST LS (S Trap)**

# CS911VT#NW1 / **TCF87120GIN#NW1**

## **COLOURS**

White (#NW1)

CS911VT#NW1 /TCF87120GIN#NW1

Please consult, TOTO representative for more details.

All rights reserved by TOTO including but not limited to Improve & Change of Product Design, Specs or Availability at any time without prior notice Design, Specs or Availability at any time without prior notice