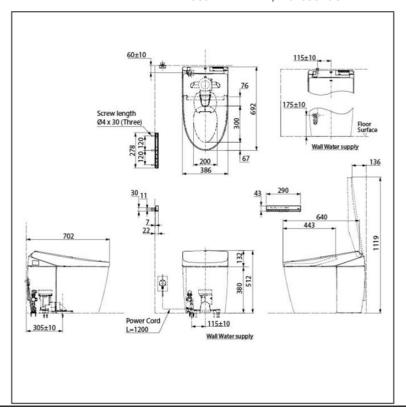

### **SPECIFICATIONS**

Flush System
 Water Use
 Rough-in
 TORNADO FLUSH
 3.8L / 3.0L
 305 mm

Bowl Shape
 Water Pressure
 Sos Hill
 Elongated
 0.25MPa~0.75MPa

Power Rating : 220~230V, 50/60Hz, 846~854W

Length of Power Cord : 1.2 M

Material : Bowl - Vitreous China

WASHLET - PP

Remote Controller - Aluminum

Size : 386W x 692D x 512H mm

- \* Recommended for Auto Water Pressure Pump 2.5 Bar (0.25 MPa).
  \* Recommended for Voltage Stabilizer 1.0 KVA to avoid Power supply
- Recommended for Voltage Stabilizer 1.0 KVA to avoid Power supply voltage Fluctuation.
- \* Recommended for Soft water CaCO3<50ppm, TDS<300 ppm (mg/l).
- \*\*Recommended NOT to USE Black Colored or DARK Colored Wall & Floor Tiles/Marbles and NO BLACK/DARK Colored CEILING or FALSE CEILING, interior of WC BOOTH or TOILET KIOSK. Remote Controller IR SIGNAL STRENGTH REDUCED & ABSORVED on DARK SURFACE. So Neorest\_Washlet Cannot be Operational with Remote Controller.