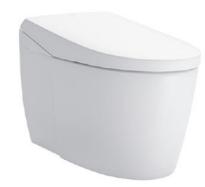

# TOTO SMART TOILET

**NEOREST AS (S Trap)** 

CS921VT#NW1/ TCF85510GIN#NW1

## **COLOURS**

White (#NW1)

CS921VT#NW1/ TCF85510GIN#NW1