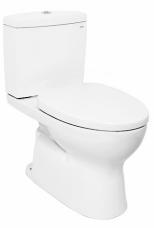

# TOTO Toilet

**Two Piece Toilet** 

## CW320M#NW1/ SW320CRM#NW1

### **FEATURES**

- Stylish design, high profile Close Coupled Toilet
- Dual Flush System
- WATER SAVING

#### White

#### CW320M#NW1/SW320CRM#NW1

Please consult, TOTO representative for more details.

All rights reserved by TOTO including but not limited to Improve & Change of Product Design, Specs or Availability at any time without prior notice