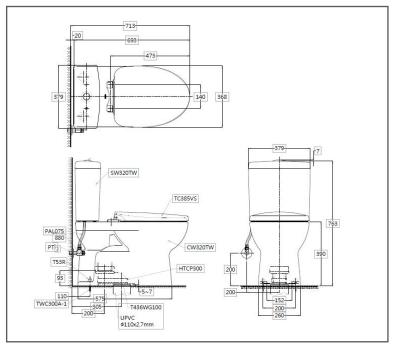

### **SPECIFICATIONS**

- Bowl Shape : Elongated
  - Flush System : Wash Down
- Rough-in :
- Size : 695W x 368D x 763H mm

305 mm

Water Use : 4.8/3.0 L

\*Recommended to use automatic water pressure pump for minimum 2.5 Bar(0.25MPa) water pressure

#### **PARTS DESCRIPTION**

- CW320M#NW1/ SW320CRM#NW1
- : Two piece Toilet Tank with Tank Trim
- TC385VS#W

• T53P100

- : Soft Close Seat & Cover: Floor Flange