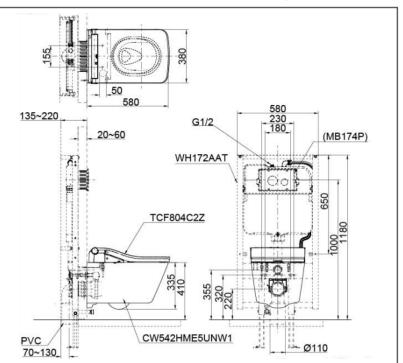

### **SPECIFICATIONS**

| • Water Use      | : 4.5/3L                        |
|------------------|---------------------------------|
| Bowl Shape       | : Square                        |
| Flush System     | : TORNADO FLUSH                 |
| Rough-in         | : 220 mm                        |
| • Size           | : 380W x 580D x 335H mm         |
| PARTS DESCRIPT   | ION                             |
| • CW522EMUNW1    | : Square shape Wall-Hung Toilet |
| • TCF804C2IN#NW1 | : WASHLET SW                    |
| • TX215C         | : Slip in connector             |

• WH172AT : Flush Tank