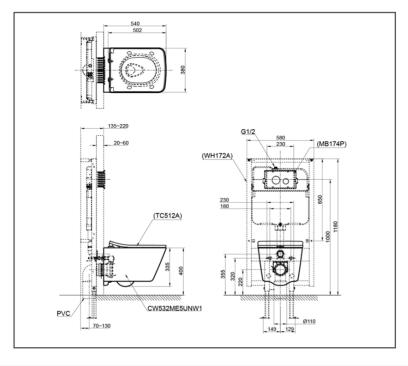

#### **SPECIFICATIONS**

Water Use : 4.5/3.0 L Bowl Shape Square Rough-in 220 mm

: TORNADO FLUSH Flush System

: 380W x 540D x 335H mm Size

### **PARTS DESCRIPTION**

CW532RMUNW1 : Wall Hung Toilet

TC512AW : Duroplast Seat & Cover(Soft Close)

TX215C : Slip in connector

WH172AT : Flush Tank