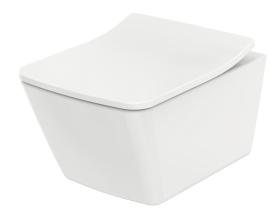

# TOTO **Toilet**

SP wall hung Toilet

# CW532RMUNW1/TC512AW

#### **FEATURES**

- Sleek and Stylish Design
- TORNADO FLUSH for powerful flushing effect with less amount of water
- WATER SAVING
- CEFIONTECT technology; super smooth ion barrier glazing for a clean Toilet bowl

## **COLOURS**

White

CW532RMUNW1/TC512AW