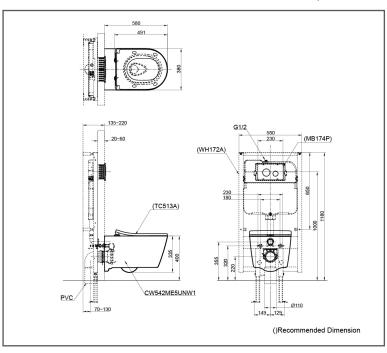

#### **SPECIFICATIONS**

• Water Use : 4.5/3L

• Flush System : TORNADO FLUSH

• Rough in : 220 mm

• Size : 380W x 580D x 410H mm

• Bowl Shape : D Shape

#### **PARTS DESCRIPTION**

CW542MUNW1 : Wall hung toilet

• TC513AW : Duroplast Seat & Cover(Soft Close)

• TX215C : Slip in Connector

• WH172AT : Flush Tank

#### CW542MUNW1/TC513AW