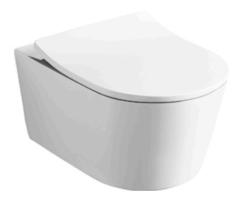

# TOTO Toilet

**RP Wall hung toilet** 

## CW542MUNW1/ TC513AW

#### **FEATURES**

- Sleek and Stylish Design
- TORNADO FLUSH for powerful flushing effect with less amount of water
- WATER SAVING
- CEFIONTECT technology; super smooth ion barrier glazing for a clean Toilet bowl

#### **SPECIFICATIONS**

• Water Use : 4.5/3L

• Flush System : TORNADO FLUSH

• Rough in : 220 mm

• Size : 380W x 580D x 410H mm

• Bowl Shape : D Shape

### **COLOURS**

White