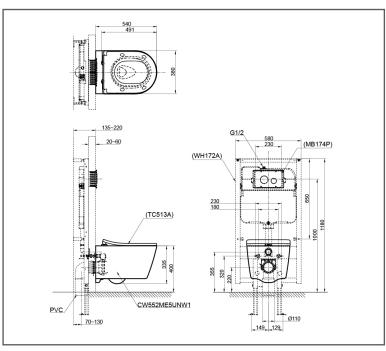

### **SPECIFICATIONS**

Water Use : 4.5/3L

Flush System : TORNADO FLUSH

Size : 380W x 540D x 410H mm

Rough in : 220 MM Bowl Shape : D Shape

### **PARTS DESCRIPTION**

CW552RMUNW1 : Wall hung toilet

TC513AW : Slim Seat & Cover(Soft Close)

TX215C : Slip in Connector

WH172AT : Flush Tank