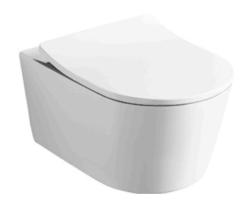

# TOTO **Toilet**

**RP Wall hung toilet** 

## CW552RMUNW1 / **TC513AW**

### **FEATURES**

- Sleek and Stylish Design
- TORNADO FLUSH for powerful flushing effect with less amount of water
- WATER SAVING
- CEFIONTECT technology super smooth ion barrier glazing for a clean Toilet bowl

#### **COLOURS**

White

CW552RMUNW1 /TC513AW