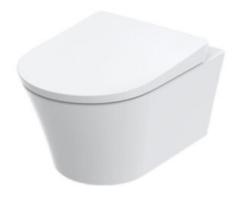

## **FEATURES**

- Wall hung type, easy cleaning
- TORNADO FLUSH for powerful flushing effect with less amount of water
- CEFIONTECT prevents debris on toilet surface
- Rimless bowl design ensures easy cleaning and ultimate hygiene

#### **SPECIFICATIONS**

: D shape Shape : 4.5/3.0 L Water use : 220 mm Rough in

: Tornado Flush Flush System

: 380W x 540D x 330H mm Product dimension

## **COLOURS**

White

CW553MUNW1/ TC510CVK-1