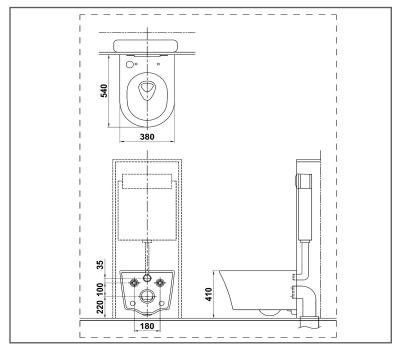

#### **SPECIFICATIONS**

: D shape Shape : 4.5/3.0 L Water use : 220 mm Rough in

: Tornado Flush Flush System

: 380W x 540D x 330H mm Product dimension