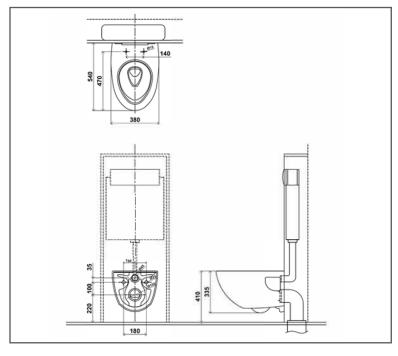

# **SPECIFICATIONS**

: TORNADO FLUSH Flush System

Bowl Shape : Elongated Rough-in

Size : 380W x 540D x 335H mm

: 220 mm

Water Use : 4.5/3.0 L