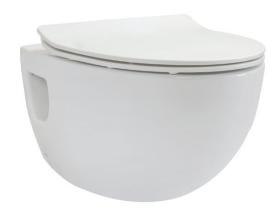

# TOTO **Toilet**

**Wall-Hung Toilet** 

# CW562MUNW1/ TC600VS#W

#### **FEATURES**

- TORNADO FLUSH for powerful flushing effect with less amount
- CEFIONTECT Technology:super smooth, ion barrier glazing for a clean toilet bowl
- RIMLESS Design: Seamless easy clean bowl design
- Water Saving: Technology that save water