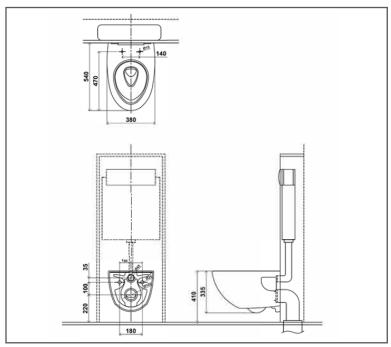

### **SPECIFICATIONS**

: TORNADO FLUSH Flush System

Bowl Shape : Elongated

Rough-in : 220 mm

Size : 380W x 540D x 335H mm

Water Use : 4.5/3.0 L

#### **PARTS DESCRIPTION**

: Wall-Hung Toilet CW572MUNW1

: PP Seat & Cover(Soft Close) TC600VS#W

Slip in connector TX215C

Flush Tank WH172AT