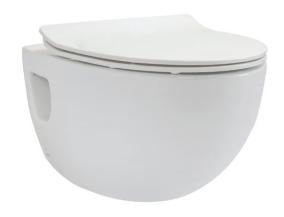

# TOTO **Toilet**

**Wall-Hung Toilet** 

## CW572MUNW1 /TC600VS#W

- TORNADO FLUSH for powerful flushing effect with less amount
- CEFIONTECT Technology:super smooth, ion barrier glazing for a clean toilet bowl
- RIMLESS Design: Seamless easy clean bowl design
- Water Saving: Technology that save water

### **COLOURS**

White

CW572MUNW1/TC600VS#W