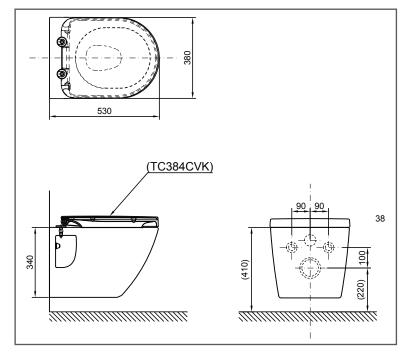

#### **SPECIFICATIONS**

- : TORNADO FLUSH Flush System
- Water Use
- : 6.0/3.0 L
- Rough-in
- : 220 mm
- : D Shape
- Bowl Shape Size
- : 380W x 530D x 340H mm

# **PARTS DESCRIPTION**

- CW762MUNW1 : Wall Hung Toilet
- TC384CVK : Duroplast Seat & Cover (Soft Close)
- TX215C : Slip in connector
- WH131MNF \_ MHFR : Flush Tank