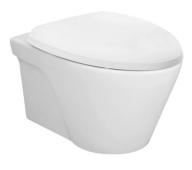

# **TOTO Toilet**

**Wall Hung Toilet** 

## CW822ERMUNW1/ TCW07S/TCW08S

### **FEATURES**

- TORNADO FLUSH for powerful flushing effect with less amount of water
- CEFIONTECT Technology:super smooth, ion barrier glazing for a clean toilet bowl
- Sleek skirted design with concealed trapway for easy cleaning
- WATER SAVING structure
- RIMLESS DESIGN bowl ensures easy cleaning and ultimate hygiene

#### **SPECIFICATIONS**

• Design : Elongated

• Water consumption : 4.5/ 3.2 (L)

• Size : 380W x 540D x 330H mm

• Material : Vitreous China