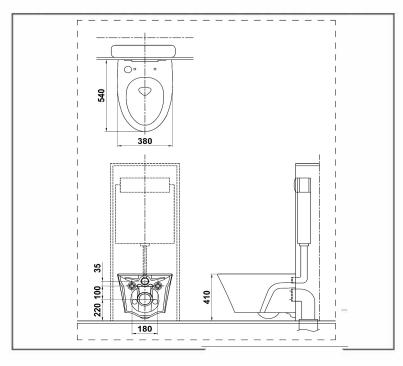

#### **SPECIFICATIONS**

• Design : Elongated

• Water consumption : 4.5/ 3.2 (L)

• Size : 380W x 540D x 330H mm

• Material : Vitreous China

### **PARTS DESCRIPTION**

CW822ERMUNW1 : Wall Hung Toilet