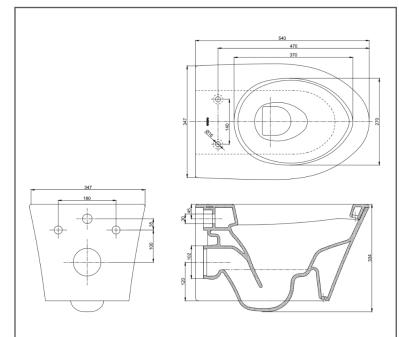

### **SPECIFICATIONS**

- Flush System : Wash Down •
- Bowl Shape : Elongated
- Rough-In : 220 mm
- Size : 360W x 540D x 330H mm
- : 6.0/3.0 L Water Use

#### **PARTS DESCRIPTION**

- CW822M#NW1 : Wall Hung Toilet
- TC281SJ : Duroplast Seat & Cover (Soft Close)
- : Slip in Connector TX215C
- WH132MNF\_MHFR : Flush Tank