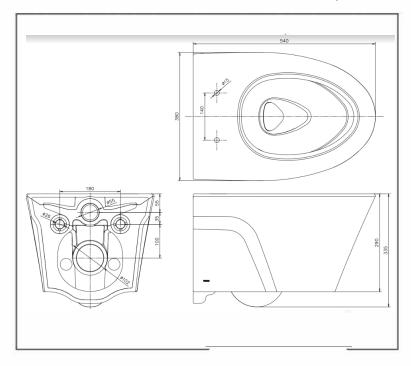

#### **SPECIFICATIONS**

Flush system : TORNADO FLUSH

Water Use : 4.5/3.0 L

Rough-in H=220 mm

Bowl Shape : Elongated

• Size : 380W x 540D x 330H mm

### **PARTS DESCRIPTION**

CW822RMUNW1 : Elongated Wall Hung Closet Bowl

• TC281SJ : Duroplast Seat & Cover(Soft Close)

• TX215C : Slip in Connector

• WH172AT : Flush Tank