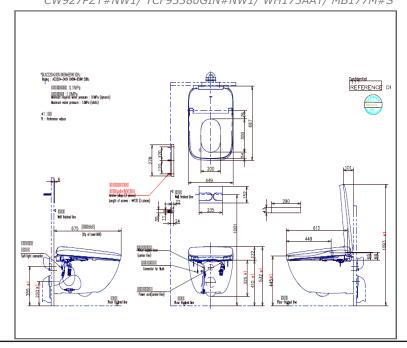

# CW927PZT#NW1/ TCF95380GIN#NW1/ **WH175AAT/ MB177M#S**

#### **SPECIFICATIONS**

Flush System TORNADO FLUSH Water Use 4.5L / 3.0L Rough-in 220 mm Bowl Shape D Shape

Water Pressure 0.25MPa~0.75MPa Power Rating 220~240V, 50/60Hz Power Supply Direct, Concealed Power Consumption 848~859W Max. Power Consumption 1466~1480W

Size 449W x 675D x 447H mm

#### Recommended to Use

- 1. Voltage Stabilizer (2.0 KVA) against to avoid Power Fluctuation.
- 2. Clean Treated water Degree of Hardness < 50ppm or TDS <
- 3. Automatic Water Pressure Pump Min. Required Pressure 2.50 Bar (0.25 MPa)