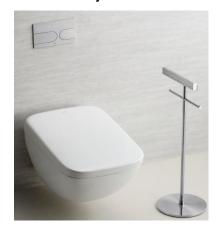

# **NEOREST WX I (SILVER)**

# CW927PZT#NW1/ TCF95380GIN#NW1/ **WH175AAT/ MB177M#S**

#### **FEATURES**

- New TORNADO FLUSH uses less water to product powerful streams of water that travels along a hairpin curve of new RIMLESS DESIGN bowl creating a 360 degree of cleaning that washes every spot.
- PREMIST a fine spray of mist making it difficult for dirt to adhere.
- EWATER+ not only keeps toilet bowl and nozzle clean by preventing bacterial with sanitizing effect but is also sprayed under the seat to prevent other accumulated waste, ensures a long-lasting cleanliness.
- Automatic operation: Lid opens, closes and toilet flushes when sensor is activated.
- AIR-IN WONER-WAVE uses air rich water droplets to produce comfortable cleaning sensation.
- HEATED SEAT with temperature control.
- Auto powerful DEODORIZER activates after every usage.
- Adjustable WARM AIR DRYING.

### PART DESCRIPTION

CW927PZT#NW1 NEOREST WX-I Wall Hung Bowl TCF95380GIN#NW1 NEOREST WX-I WASHLET

WH175AAT Concealed Tank, Full frame & Auto Flush

MB177M#S Flush Panel (Dual Flush) ABS

CW927PZT#NW1/ TCF95380GIN#NW1/ WH175AAT/ MB177M#S