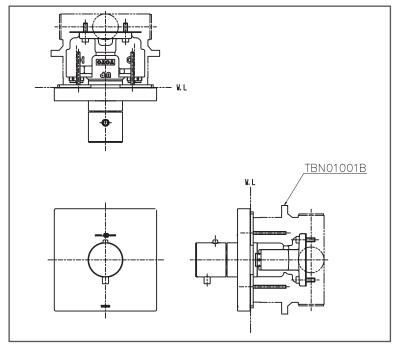

### **PARTS DESCRIPTION**

- TBV02402B#PFG
- : Thermostat Controller for switch type (Square)
- TBN01001B
- : Concealed Box

Please consult, TOTO representative for more details. All rights reserved by TOTO including but not limited to Improve & Change of Product Design, Specs or Availability at any time without prior notice