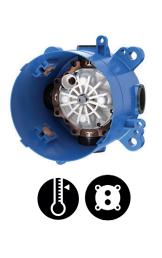

### **PARTS DESCRIPTION**

- TBV02402B#PFG
- : Thermostat Controller for switch type (Square)
- TBN01001B
- : Concealed Box

Please consult, TOTO representative for more details. All rights reserved by TOTO including but not limited to Improve & Change of Product Design, Specs or Availability at any time without prior notice