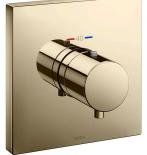

#### **FEATURES**

• Good Design with compact and thin plate

### **SPECIFICATIONS**

- Size : 135W x 85D x 135H mm
- Finish
- Polished French Gold •
- Water Pressure
- : 0.25 Mpa ~ 0.75 Mpa

**Thermostat Controller** 