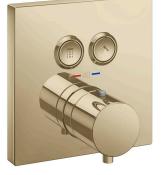

### **SPECIFICATIONS**

- : 135W x 72D x 135H mm
- Size Finish
- Brushed French Gold
- Plate Material
- ABS Plastic :

**PARTS DESCRIPTION** 

- TBV02406B#BFG : Thermostat Controller with Diverter (Touch Type) (Square)
- TBN01001B
- : Concealed Box

### **Thermostat Controller**