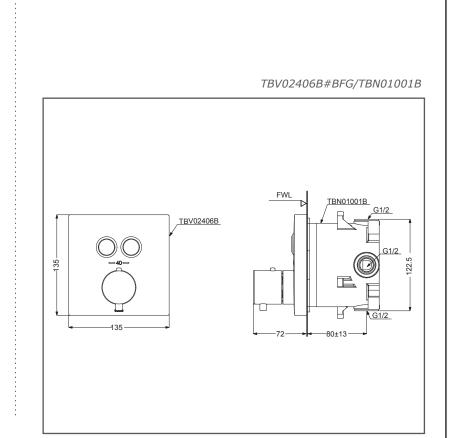

### **SPECIFICATIONS**

- : 135W x 72D x 135H mm
- Size Finish
- Brushed French Gold
- Plate Material
- ABS Plastic :

**PARTS DESCRIPTION** 

- TBV02406B#BFG : Thermostat Controller with Diverter (Touch Type) (Square)
- TBN01001B
- : Concealed Box

## **TBV02406B#BFG/TBN01001B**