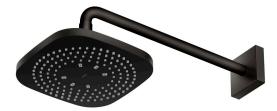

# TOTO **SHOWER FITTINGS**

1 Mode Fixed Shower Head (Wall Type)

# **TBW02003B#MBL**

## **FEATURES**

- 1 mode function, Square shape over head shower (Comfort Wave)
- Safety with anti-drop mechanism

### **SPECIFICATIONS**

- Finish
- Material
- Water Pressure
- Dimension
- Shape
- Size

- : Matte Black
- : ABS Plastic (Shower)
- : 0.25 Mpa ~ 0.75 Mpa
- : D220mm
- : Square
- : 220W x 495D x 147H mm