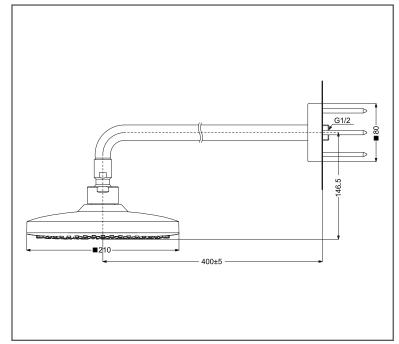

### **SPECIFICATIONS**

- Finish
- Material
- Water Pressure
- Dimension
- Shape
- Size

- : Matte Black
- : ABS Plastic (Shower)
- : 0.25 Mpa ~ 0.75 Mpa
- : D220mm
- : Square
- : 220W x 495D x 147H mm

### **PARTS DESCRIPTION**

- TBW02003B#MBL
- : Over Head Shower (1 mode with pipe)

TBW02003B#MBL

Please consult, TOTO representative for more details. All rights reserved by TOTO including but not limited to Improve & Change of Product Design, Specs or Availability at any time without prior notice