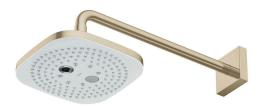

#### **FEATURES**

- 2 mode functions, Square shape over head shower (Comfort Wave & Warm Spa)
- Safety with anti-drop mechanism

#### **SPECIFICATIONS**

- Finish
- Material
- Water Pressure
- Dimension
  - Shape
- Size

- : Brushed French Gold
- : ABS Plastic (Shower)
- : 0.25 Mpa ~ 0.75 Mpa
- : Ø220mm
- : Square
- : 210W x 405D x 146H mm