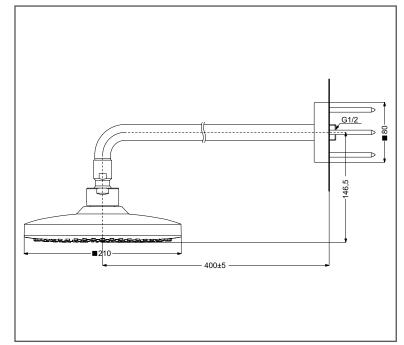

#### **SPECIFICATIONS**

- Finish
- Material
- Water Pressure
- Dimension
  - Shape
- Size

- : Brushed French Gold
- : ABS Plastic (Shower)
- : 0.25 Mpa ~ 0.75 Mpa
- : Ø220mm
- : Square
- : 210W x 405D x 146H mm