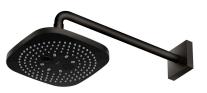

# тото Shower

2 Mode Fixed shower Head (Wall Type)

### **FEATURES**

- 2 mode functions, Square shape over head shower (Comfort Wave & Warm Spa)
- Safety with anti-drop mechanism

### **SPECIFICATIONS**

- Finish
- Material
- Water Pressure
- Dimension
  - Shape
- Size

- : Matte Black
- : ABS Plastic (Shower)
- : 0.25 Mpa ~ 0.75 Mpa
- : Ø220mm
- : Square
- : 210W x 405D x 146H mm