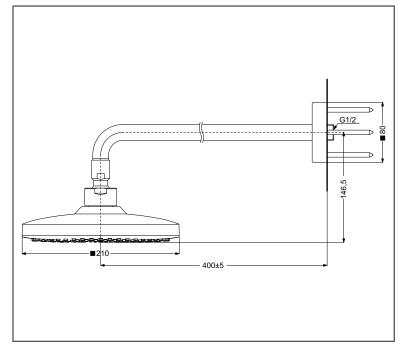

### **SPECIFICATIONS**

- Finish
- Material
- Water Pressure
- Dimension
  - Shape
- Size

- : Matte Black
- : ABS Plastic (Shower)
- : 0.25 Mpa ~ 0.75 Mpa
- : Ø220mm
- : Square
- : 210W x 405D x 146H mm

#### **PARTS DESCRIPTION**

- TBW02004BB#MBL
- : Over Head Shower (2 mode with pipe)

TBW02004BB#MBL

Please consult, TOTO representative for more details. All rights reserved by TOTO including but not limited to Improve & Change of Product Design, Specs or Availability at any time without prior notice