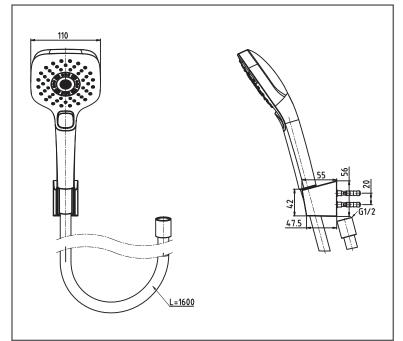

#### **SPECIFICATIONS**

- Finish
- Material .
- Dimension
  - Shape
- Size

- : Matte Black
- : ABS Plastic (Shower)
- : 110mm
- : Square
- : 110W x 107D x 222H mm

### **PARTS DESCRIPTION**

- TBW02006A#MBL
- : Hand Shower (3 mode with hanger and hose)

TBW02006A#MBL

Please consult, TOTO representative for more details. All rights reserved by TOTO including but not limited to Improve & Change of Product Design, Specs or Availability at any time without prior notice