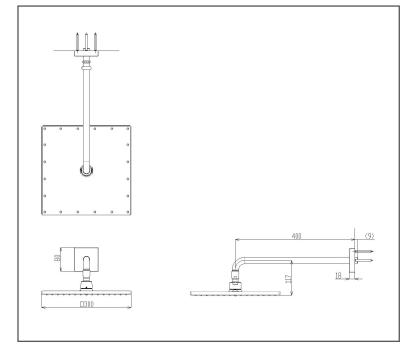

#### **SPECIFICATIONS**

- Finish
- Water Pressure

  - Dimension
- Shape
- : Polished French Gold
- : 0.25 Mpa ~ 0.75 Mpa
- : 300mm X 300mm
- : Square

#### **PARTS DESCRIPTION**

- TBW08003A#PFG
- : Over Head Shower (1 mode function with Square shape over head shower Comfort wave)

TBW08003A#PFG

Please consult, TOTO representative for more details. All rights reserved by TOTO including but not limited to Improve & Change of Product Design, Specs or Availability at any time without prior notice