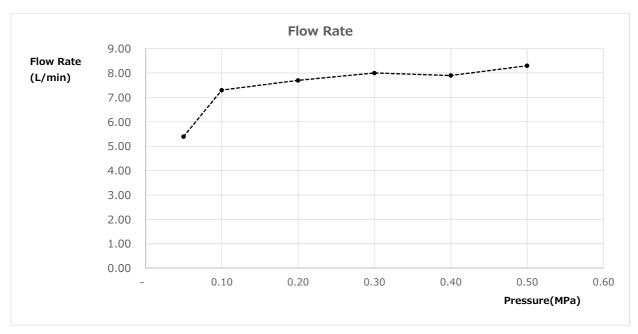

# TOTO **G SELECTION** SHOWER FITTINGS

1 Mode Fixed Shower Head (Wall Type)

### **TBW08003A#PFG**



#### **FEATURES**

- 1 mode function with Square shape over head shower (Comfort Wave)
- Safety with anti-drop mechanism

#### **SPECIFICATIONS**

- Finish
- Water Pressure

  - Dimension
- Shape
- : Polished French Gold
- : 0.25 Mpa ~ 0.75 Mpa
- : 300mm X 300mm
- : Square

#### **PARTS DESCRIPTION**

- TBW08003A#PFG
- : Over Head Shower (1 mode function with Square shape over head shower Comfort wave)

TBW08003A#PFG



Please consult, TOTO representative for more details. All rights reserved by TOTO including but not limited to Improve & Change of Product Design, Specs or Availability at any time without prior notice



## Water Discharge Flow Rate Chart